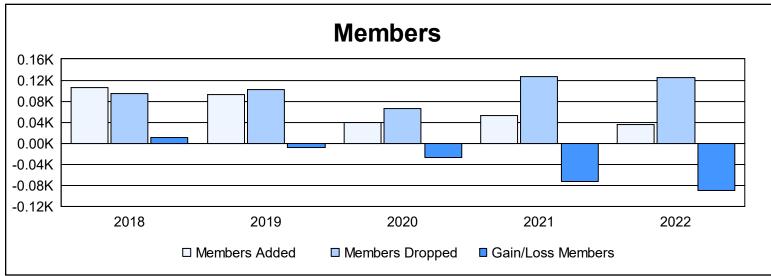

District 8 N As of June 2022 Cumulative

| Year      | New<br>Clubs | Dropped<br>Clubs | Gain/<br>Loss<br>Clubs | New<br>Members | Charter<br>Members | Reinstate<br>Members | Transfer<br>Members | Total<br>Member<br>Added | Total<br>Members<br>Dropped | Gain/<br>Loss<br>Members |
|-----------|--------------|------------------|------------------------|----------------|--------------------|----------------------|---------------------|--------------------------|-----------------------------|--------------------------|
| 2017-2018 | 1            | 0                | 1                      | 79             | 25                 | 1                    | 1                   | 106                      | 95                          | 11                       |
| 2018-2019 | 0            | 1                | -1                     | 88             | 1                  | 3                    | 1                   | 93                       | 102                         | -9                       |
| 2019-2020 | 0            | 0                | 0                      | 36             | 0                  | 2                    | 1                   | 39                       | 66                          | -27                      |
| 2020-2021 | 0            | 1                | -1                     | 50             | 0                  | 3                    | 0                   | 53                       | 126                         | -73                      |
| 2021-2022 | 0            | 3                | -3                     | 32             | 0                  | 2                    | 1                   | 35                       | 124                         | -89                      |
| Average   | 0            | 1                | -1                     | 57             | 5                  | 2                    | 1                   | 65                       | 103                         | -37                      |