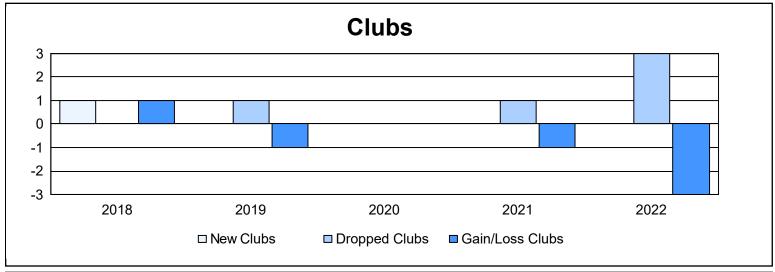

District 8 N As of June 2022 Cumulative

| Year      | New<br>Clubs | Dropped<br>Clubs | Gain/<br>Loss<br>Clubs | New<br>Members | Charter<br>Members | Reinstate<br>Members | Transfer<br>Members | Total<br>Member<br>Added | Total<br>Members<br>Dropped | Gain/<br>Loss<br>Members |
|-----------|--------------|------------------|------------------------|----------------|--------------------|----------------------|---------------------|--------------------------|-----------------------------|--------------------------|
| 2017-2018 | 1            | 0                | 1                      | 79             | 25                 | 1                    | 1                   | 106                      | 95                          | 11                       |
| 2018-2019 | 0            | 1                | -1                     | 88             | 1                  | 3                    | 1                   | 93                       | 102                         | -9                       |
| 2019-2020 | 0            | 0                | 0                      | 36             | 0                  | 2                    | 1                   | 39                       | 66                          | -27                      |
| 2020-2021 | 0            | 1                | -1                     | 50             | 0                  | 3                    | 0                   | 53                       | 126                         | -73                      |
| 2021-2022 | 0            | 3                | -3                     | 32             | 0                  | 2                    | 1                   | 35                       | 124                         | -89                      |
| Average   | 0            | 1                | -1                     | 57             | 5                  | 2                    | 1                   | 65                       | 103                         | -37                      |